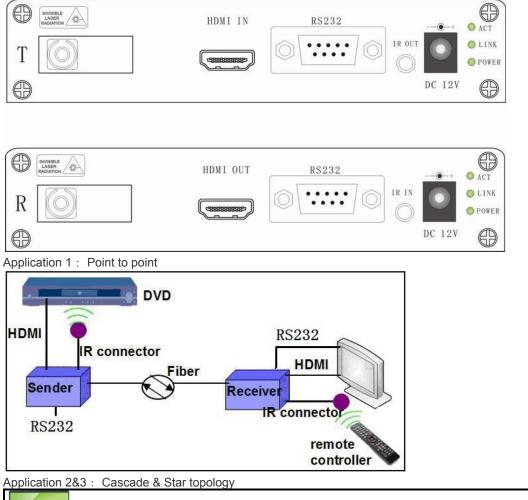

## Description:

**BY-HDMI-312** includes a transmitter and a receiver, which can extend HDMI ,RS232 and IR signal to a remote location over single fiber cable. Through the cascade or star type optical fiber cabling, the realization of a signal source transmitting, receiving a large screen display. The cascaded mode between each node only through the 1 optical fiber connection, reduce the complexity of the proposal, to reduce the difficulty of construction, unlimited number of nodes cascade, the transmission distance can be up to 0-100 km, there is no transmission distance problem using splitter solution on the market. Compact size, low power consumption (<3W), can work stably at 75 °C high temperature environment. Very suitable for application and subway station, airport, station, gymnasium.BY-HDMI-312 supports DVI/HDMI video and audio transmission at real-time, max resolution support can reach 1920\*1080 @ 60Hz, max distance 2KM (MM fiber cable)/ 100KM(SM fiber cable).

## Application:

**BY-HDMI-312** can be widely used in military command and control system, police command and control system, traffic management system, energy and electricity supply industry, government office, medical system, commercial presentation, multimedia and public utilities etc

# PANEL GRAPHS :

http://www.beyondopto.com/Products/Eproducts\_312.html 2017-12-28

1080P HDMI Fiber Optic Extender 🌮 Fiber HDMI Rs232 🄗 Fiber HDMI Rs232 HDMI Rs232 HDMI 🌮 Fiber Rs232 HDMI iber 🔗 Rs232