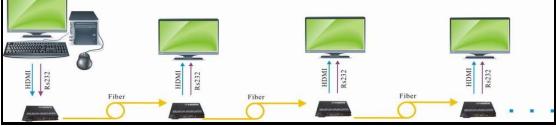

## Description:

**BY-HDMI-312** includes a transmitter and a receiver, which can extend HDMI ,RS232 and IR signal to a remote location over single fiber cable. Through the cascade or star type optical fiber cabling, the realization of a signal source transmitting, receiving a large screen display. The cascaded mode between each node only through the 1 optical fiber connection, reduce the complexity of the proposal, to reduce the difficulty of construction, unlimited number of nodes cascade, the transmission distance can be up to 0-100 km, there is no transmission distance problem using splitter solution on the market. Compact size, low power consumption (<3W), can work stably at 75 °C high temperature environment. Very suitable for application and subway station, airport, station, gymnasium.BY-HDMI-312 supports DVI/HDMI video and audio transmission at real-time, max resolution support can reach 1920\*1080 @ 60Hz, max distance 2KM (MM fiber cable)/ 100KM(SM fiber cable).

# PANEL GRAPHS :

http://www.beyondopto.com/Products/Eproducts\_312.html 2017-12-28

1080P HDMI Fiber Optic Extender 🌮 Fiber HDMI Rs232 🄗 Fiber HDMI Rs232 HDMI Rs232 HDMI 🌮 Fiber Rs232 HDMI iber 🔗 Rs232