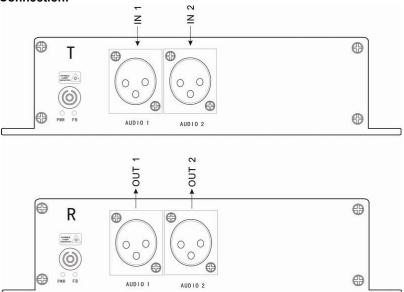

---------------------------------------|
| Power Adapter:            | AC 90V~240V                             |
| Power Consumption:        | < 5W                                    |
| Stand-Alone Dimensions:   | 168mm × 154mm × 45mm                    |
| Shipping Weight:          | (include Transmitter & Receiver ) 2.5kg |
| Environmental             |                                         |
| O (* T                    | 0000 .7500                              |

| Operating Temperature: | -20°C ~ +75°C             |
|------------------------|---------------------------|
| Storage Temperature:   | -40°C ~ +85°C             |
| Relative Humidity:     | 0% ~ 95% (non-condensing) |
| MTBF:                  | >100,000 hours            |

# Panel And Connection diagram:



# Connection: