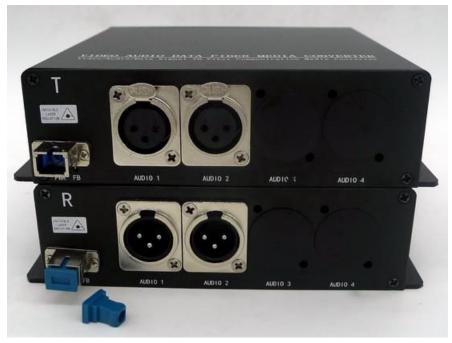

2 Channels Balanced Audio (XLR) To Fiber Optic

## **Description:**

**BY-XLR-349** supports 2 Channels balanced audio 16-bit digitally encoded broadcast quality balanced audio over one multi-mode or single-mode optical fiber. They are available for stand-alone or rack-mount installations. FC, ST or SC optical connectors is optional. Plug and Play design ensures adjustment-free installation and operation, and optical adjustments are never required. LED indicators are provided to instantly monitor the system operating status.

#### **Balanced Audio**

| Number of Channels            | 2                 |
|-------------------------------|-------------------|
| Input Connector               | XLR (female)      |
| Output Connector              | XLR (male)        |
| Input / Output Impedance      | 10K Ohm           |
| Input capacitance LINE inputs | 10 pF             |
| Max input/output voltage      | 3.0Vp-p           |
| Frequency Response            | 10 Hz~24kHz @±3dB |
| Sample Rates From             | 48kHz             |
| SNR                           | > 80dB            |