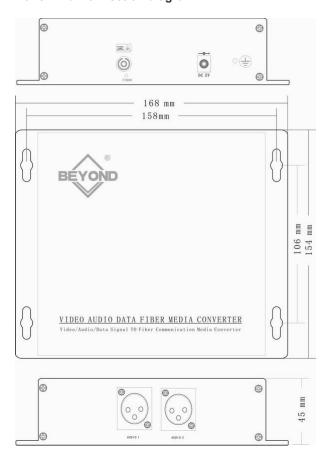

### Electrical & Mechanical

| Input Power Requirements: | DC 5V@2A                                |
|---------------------------|-----------------------------------------|
| Power Adapter:            | AC 90V~240V                             |
| Power Consumption:        | < 5W                                    |
| Stand-Alone Dimensions:   | 168mm × 154mm × 45mm                    |
| Shipping Weight:          | (include Transmitter & Receiver ) 2.5kg |
| Environmental             |                                         |
| O (* T                    | 0000 .7500                              |

# Panel And Connection diagram: