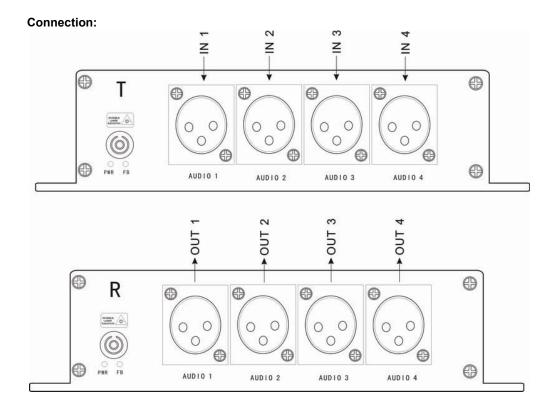

Panel And Connection diagram:

4 Channels Balanced Audio(XLR)To Fiber Optic http://www.beyondopto.com/Products/Eproducts\_350.html

2017-12-28