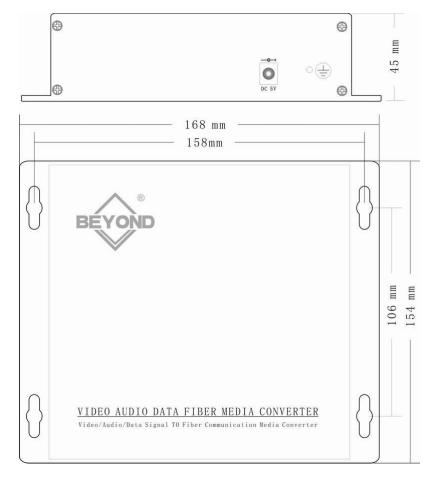

#### Electrical & Mechanical

| Input Power Requirements: | DC 5V@2A                                |
|---------------------------|-----------------------------------------|
| Power Adapter:            | AC 90V~240V                             |
| Power Consumption:        | < 5W                                    |
| Stand-Alone Dimensions:   | 168mm × 154mm × 45mm                    |
| Shipping Weight:          | (include Transmitter & Receiver ) 2.5kg |
| Environmental             |                                         |
| Operating Temperature:    | -20°C ~ +75°C                           |
| Storage Temperature:      | -40°C ~ +85°C                           |
| Relative Humidity:        | 0% ~ 95% (non-condensing)               |
| MTBF:                     | >100,000 hours                          |