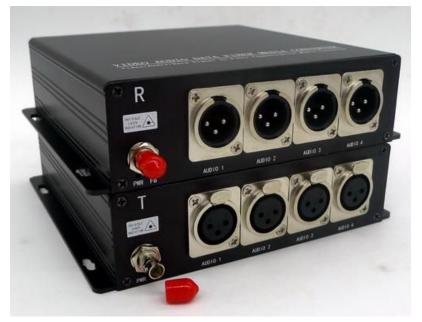

4 Channels Balanced Audio (XLR)To Fiber Optic

## **Description:**

**BY-XLR-350** supports 4 Channels balanced audio 16-bit digitally encoded broadcast quality balanced audio over one multi-mode or single-mode optical fiber. They are available for stand-alone or rack-mount installations. FC, ST or SC optical connectors is optional.Plug and Play design ensures adjustment-free installation and operation, and optical adjustments are never required. LED indicators are provided to instantly monitor the system operating status.