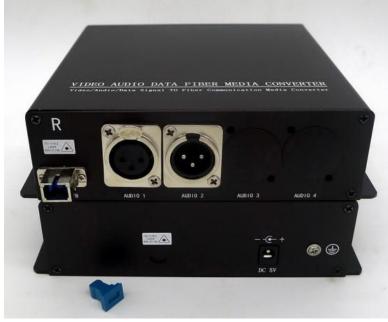

1 CH BIDI Balanced Audio (XLR) To Fiber Optic

#### **Description:**

**BY-XLR-351** supports 1 Channel BIDI balanced audio 16-bit digitally encoded broadcast quality balanced audio over one multi-mode or single-mode optical fiber. They are available for stand-alone or rack-mount installations. FC, ST or SC optical connectors is optional.Plug and Play design ensures adjustment-free installation and operation, and optical adjustments are never required. LED indicators are provided to instantly monitor the system operating status.