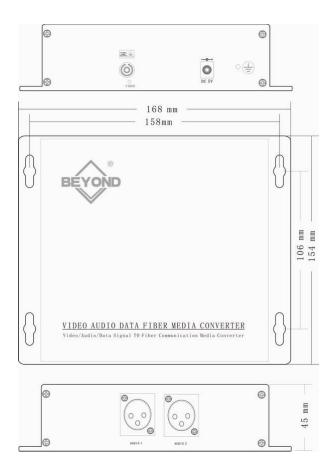

#### **Electrical & Mechanical**

| Input Power Requirements: | DC 5V@2A                                |
|---------------------------|-----------------------------------------|
| Power Adapter:            | AC 90V~240V                             |
| Power Consumption:        | < 5W                                    |
| Stand-Alone Dimensions:   | 168mm × 154mm × 45mm                    |
| Shipping Weight:          | (include Transmitter & Receiver ) 2.5kg |

### **Panel And Connection diagram:**