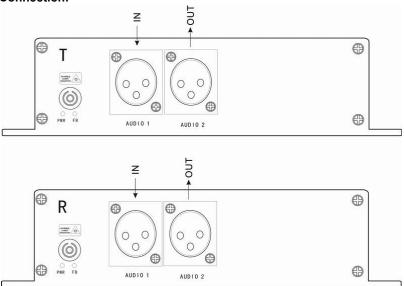

l & Mechanical**

| Input Power Requirements: | DC 5V@2A                                |
|---------------------------|-----------------------------------------|
| Power Adapter:            | AC 90V~240V                             |
| Power Consumption:        | < 5W                                    |
| Stand-Alone Dimensions:   | 168mm × 154mm × 45mm                    |
| Shipping Weight:          | (include Transmitter & Receiver ) 2.5kg |

# Environmental

| Operating Temperature: | -20°C ~ +75°C             |
|------------------------|---------------------------|
| Storage Temperature:   | -40°C ~ +85°C             |
| Relative Humidity:     | 0% ~ 95% (non-condensing) |
| MTBF:                  | >100,000 hours            |

### **Panel And Connection diagram:**



# Connection: