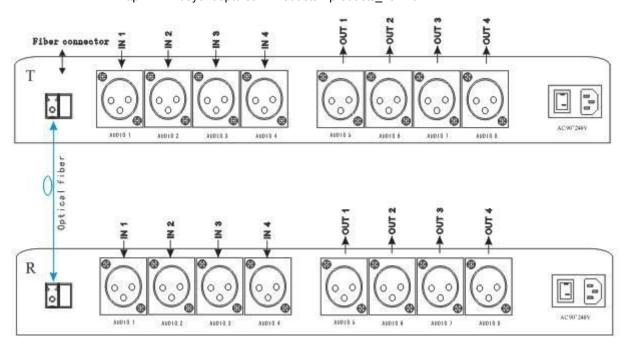

Hz~24kHz @±3dB  |
| Sample Rates From             | 48kHz              |
| SNR                           | > 80dB             |

# Electrical & Mechanical

| Power Adapter:     | AC 90V~240V                           |
|--------------------|---------------------------------------|
| Power Consumption: | < 8W                                  |
| Installation       | 19" 1U rack-mount chassis             |
| Shipping Weight:   | (include Transmitter & Receiver ) 7kg |

### Environmental

| Operating Temperature: | -20°C ~ +75°C             |
|------------------------|---------------------------|
| Storage Temperature:   | -40°C ~ +85°C             |
| Relative Humidity:     | 0% ~ 95% (non-condensing) |
| MTBF:                  | >100,000 hours            |

# Panel And Connection diagram: