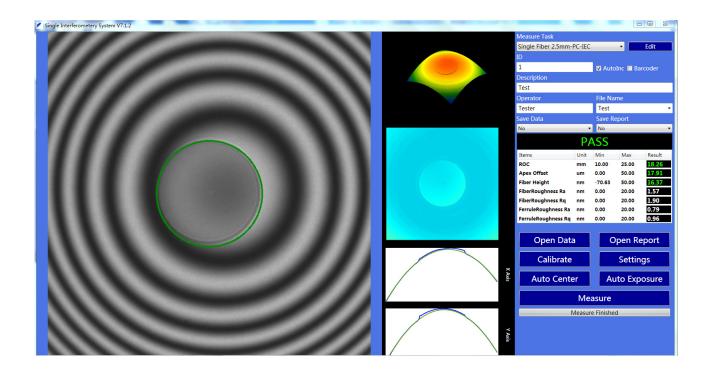

#### **User Friendly Interface and Excellent 3D Image**

SANA mini fiber endface interferometer has a software that is easy to operate and user friendly. It can change the language just in the software and has real 3D rebuilding functions. User can analyze the situation of the endface by 3D images. The plot picture and roughness picture are also provided to assist the engineers to adjust the process. The test report and data of the test are also generated automatically for analysis and tracing.

## Strong Testing Ability

Based on the hardware and software platform, SANA MINI can accurately measure and re-build the 3D profile of Fiber connectors. SANA MINI is certified by Telcordia for the accurate and reliable geometric measurement.