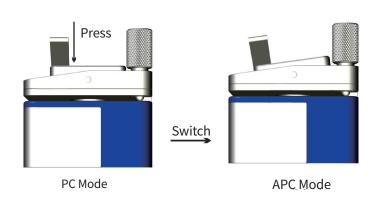

### Unique Fixtures

Universal 2.5mm fixture and universal 1.25mm are included; 2.5mm fixture is able to test FC/PC、SC/PC、ST/PC、E2000/PC、DIN、FC/APC、SC/APC; 1.25mm fixture is able to test LC/PC、MU/PC、LC/APC; Changing between PC and APC is very easy.

#### Easy to Operate

The focus handle and product is at the same side and very easy to operate. SANA MINI has the same interface as SANA.No. need to change operation habit.

SANA MINI needs only a press to change between PC&APC measurement.