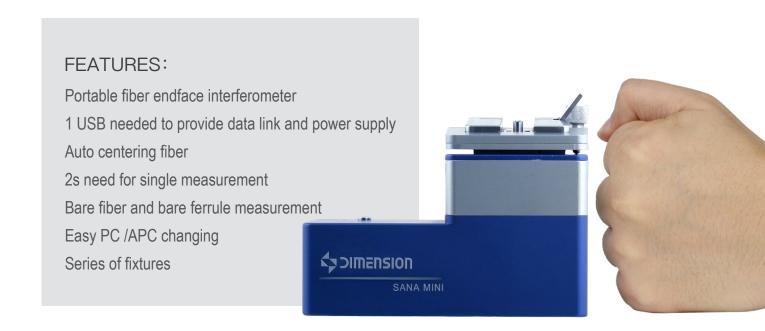

#### **Light Weight and Portable Size**

Portable Size: L12\*W5.3\*H8(cm). Weight: 0.8kg. Elegant Design. USB Connection Only, No. Additional Power needed.

### Unique Fixtures

Universal 2.5mm fixture and universal 1.25mm are included; 2.5mm fixture is able to test FC/PC、SC/PC、ST/PC、E2000/PC、DIN、FC/APC、SC/APC; 1.25mm fixture is able to test LC/PC、MU/PC、LC/APC; Changing between PC and APC is very easy.

#### Easy to Operate

The focus handle and product is at the same side and very easy to operate. SANA MINI has the same interface as SANA.No. need to change operation habit.

SANA MINI needs only a press to change between PC&APC measurement.