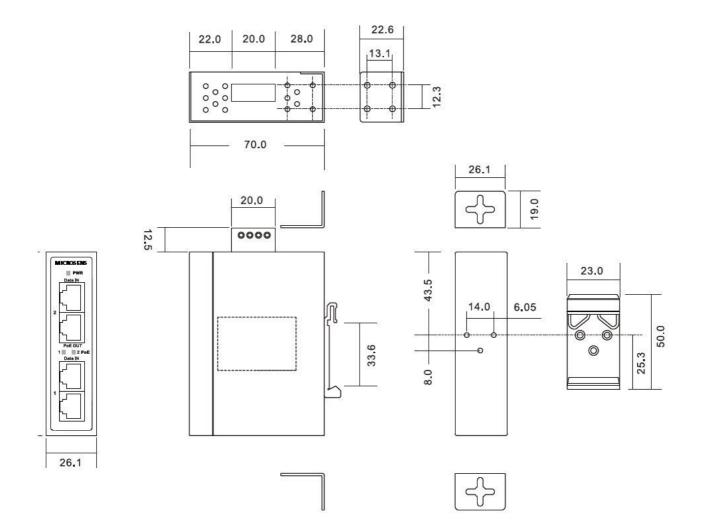

# Dimensions

### Local Ports (Twisted-Pair)

| Number of Ports                  | 4                                                                           |
|----------------------------------|-----------------------------------------------------------------------------|
| Туре                             | Gigabit Ethernet, triple speed<br>10/100/1000Base-T                         |
| Connector                        | RJ-45 jack, shielded                                                        |
| Cable Type                       | Twisted-Pair cable, category<br>5e, impedance 100 Ohm,<br>length max. 100 m |
| Power-over-<br>Ethernet          | Power Sourcing Equipment<br>(PSE) IEEE 802.3at, max. 30 W                   |
| Downlink (Twisted-Pair)          |                                                                             |
| Number of Ports                  | 2                                                                           |
| Туре                             | Gigabit Ethernet, Triple Speed<br>10/100/1000Base-T                         |
| Connector                        | RJ-45 jack, shielded                                                        |
| Cable Type                       | Twisted-Pair cable, category<br>5e, impedance 100 Ohm,<br>length max. 100 m |
| Pinout                           | Auto MDI/MDI-X, Auto Polarity                                               |
| Power- <i>o</i> ver-<br>Ethernet | Power Sourcing Equipment<br>(PSE) IEEE 802.3at max. 30 W                    |
| Power Supply (DC)                |                                                                             |
| Input Voltage                    | 50 VDC                                                                      |
| Connector                        | Screw terminal, 4 pin                                                       |
| Mechanical                       |                                                                             |
| Dimensions                       | 26.1 (W) x 70 (D) x 95 (H)mm<br>(without connectors)                        |
| Mounting depth                   | 34 mm                                                                       |
| Weight                           | 250 g                                                                       |
| Housing Color                    | black                                                                       |
| Mounting                         | DIN35 rail, Wall                                                            |
| Protection class                 | IP-30                                                                       |