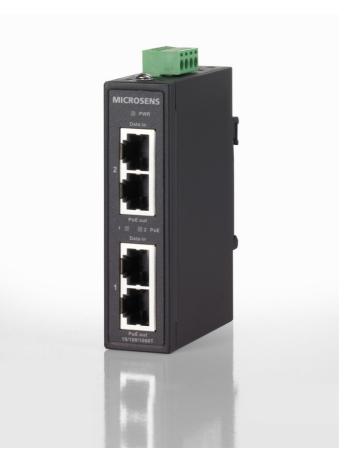

### **Product Overview**

## 2 Port Industrial Power-over-Ethernet+ Injector

## Description

 $\ensuremath{\text{2}}$  port Gigabit PoE+ power injector from the entry line compact series

The MS656030 PoE Injector is an advanced IEEE802.3at compliant device with intelligent detection, that provides 2-ports 10/100/1000Base-T PoE+ outputs. The device does not turn on power until it detects a valid PoE signature from the PoE devices attached. This protects non-PoE compliant equipment against damage which may be connected to the Ethernet cable. Because of this intelligent detection, only an IEEE 802.3at/802.3af compliant device can be powered with the MS656030 PoE Injector.

## **Properties**

- Very compact design
- Easy handling, no extensive configuration
- 2x10/100/1000Base-T ports data input
- 2x10/100/1000Base-T ports data and PoE+ P.S.E. output
- Fully compliant with IEEE802.3at / 802.3af
- 50 to 57 VDC power, redundant input
- DIN rail or wall mounting option