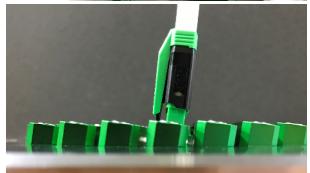

The Intelli-Cross Pro LC Uniboot Connector requires further less space to be installed with pushpull mechanism.