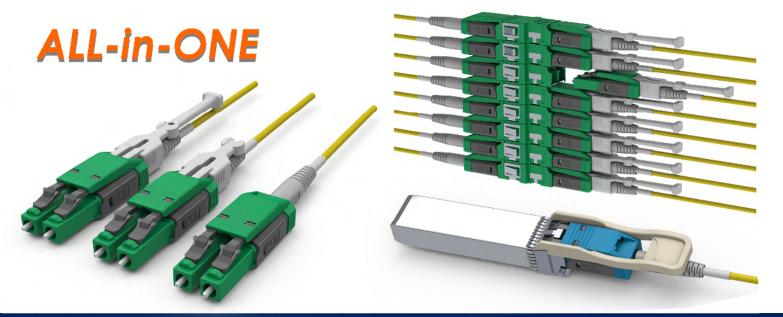

# Intelli-Cross Pro LC Uniboot Connector

Seikoh Giken Intelli-Cross Pro LC Uniboot Connector with "Intelligent" Keying for Hyper Density Panel Management

With an ultra compact, low-profile form factor, the Intelli-Cross Pro LC Uniboot Connector incorporates a proprietary, patented micro-gear mechanism that "intelligently" syncs the A-B housing keys during polarity reconfigurations.

The Intelli-Cross Pro LC Uniboot Connector requires further less space to be installed with pushpull mechanism.

# Ultra-high dense installation

Note : In case LC interface of transceiver have the improper quality for the push-pull mating such as the heavy burrs, Intelli-Cross Pro without its optional push-pull tab is recommended.