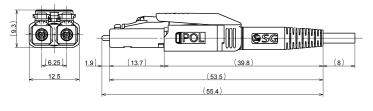

oss   | 0.3 dB       |       | 0.3 dB          |
| Back Reflection  | 55 dB        | 65 dB | 30 dB           |
| Applicable cable | Φ2 mm, Φ3 mm |       |                 |
| Compliant        | GR-326-CORE  |       | TIA/EIA-568.3-D |

Note : Compliant to GR-326 TWATL test with ITU-T G.657.A1/A2/B2/B3 single-mode fibers. Compliant to TIA/EIA-568.3-D with multimode bend insensitive fibers of R15 mm or less.

# Coloring



Americas Atlanta, Georgia Tel: +1-770-279-6602 Fax: +1-770-279-8839 sales@sg-usa.com <u>EMEA</u> Frankfurt, Germany Tel: +49-6102-297-700 Fax: +49-6102-297-750 info@sg-euro.de APAC, Japan Matsudo, Japan Tel: +81-47-388-6111 Fax: +81-47-388-4477 sales.div@seikoh-giken.co.jp

**SEIKOH GIKEN** 



## . . . . . . . . .

Easy polishing with duplex

PC



APC





# Dimensions



#### Seikoh Giken Company reserves the right to improve, enhance and modify the features and specifications of its products without prior notification

WORLDWIDE SUBSIDIARIES AND SALES OFFICES

ICP-20-R5