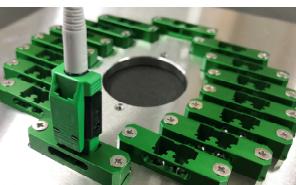

|
| Insertion Loss   | 0.3 dB       |       | 0.3 dB          |
| Back Reflection  | 55 dB        | 65 dB | 30 dB           |
| Applicable cable | Φ2 mm, Φ3 mm |       |                 |
| Compliant        | GR-326-CORE  |       | TIA/EIA-568.3-D |

Note : Compliant to GR-326 TWATL test with ITU-T G.657.A1/A2/B2/B3 single-mode fibers. Compliant to TIA/EIA-568.3-D with multimode bend insensitive fibers of R15 mm or less.

# Coloring



Americas Atlanta, Georgia Tel: +1-770-279-6602 Fax: +1-770-279-8839 sales@sg-usa.com <u>EMEA</u> Frankfurt, Germany Tel: +49-6102-297-700 Fax: +49-6102-297-750 info@sg-euro.de APAC, Japan Matsudo, Japan Tel: +81-47-388-6111 Fax: +81-47-388-4477 sales.div@seikoh-giken.co.jp

**SEIKOH GIKEN** 



## . . . . . . . . .

Easy polishing with duplex

PC



APC





# Dimensions



#### Seikoh Giken Company reserves the right to improve, enhance and modify the features and specifications of its products without prior notification

WORLDWIDE SUBSIDIARIES AND SALES OFFICES

ICP-20-R5