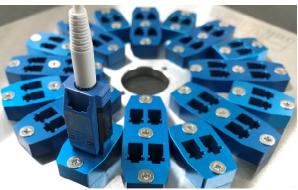

# Ultra-high dense installation

Note : In case LC interface of transceiver have the improper quality for the push-pull mating such as the heavy burrs, Intelli-Cross Pro without its optional push-pull tab is recommended.