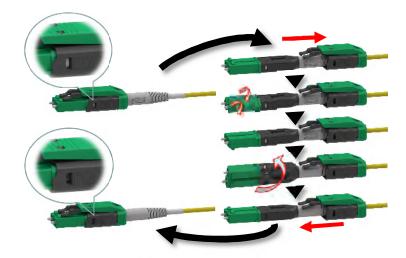

# Main Features

- Quick, Easy & Safe polarity reverse also for APC with no tool required
- Ultra-high dense installation with low profile and Optional Push-pull Tool
- Fast & Easy polishing, both PC and APC Duplex
- Applicable for φ2mm & φ3mm jacketed cable

# Quick & Safe Polarity reverse

www.SeikohGiken.com