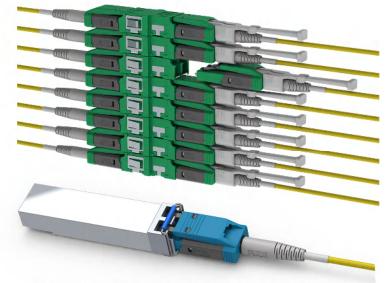

# Ultra-high dense installation

Note : In case LC interface of transceiver have the improper quality for the push-pull mating such as the heavy burrs, Intelli-Cross Pro without its optional push-pull tab is recommended.