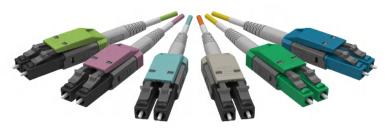

of transceiver have the improper quality for the push-pull mating such as the heavy burrs, Intelli-Cross Pro without its optional push-pull tab is recommended.

### Performance

|                  | Single mode  |       | Multimode       |
|------------------|--------------|-------|-----------------|
|                  | UPC          | APC   | PC              |
| Insertion Loss   | 0.3 dB       |       | 0.3 dB          |
| Back Reflection  | 55 dB        | 65 dB | 30 dB           |
| Applicable cable | Φ2 mm, Φ3 mm |       |                 |
| Compliant        | GR-326-CORE  |       | TIA/EIA-568.3-D |

Note : Compliant to GR-326 TWATL test with ITU-T G.657.A1/A2/B2/B3 single-mode fibers. Compliant to TIA/EIA-568.3-D with multimode bend insensitive fibers of R15 mm or less.

# Coloring



Americas Atlanta, Georgia Tel: +1-770-279-6602 Fax: +1-770-279-8839 sales@sg-usa.com <u>EMEA</u> Frankfurt, Germany Tel: +49-6102-297-700 Fax: +49-6102-297-750 info@sg-euro.de APAC, Japan Matsudo, Japan Tel: +81-47-388-6111 Fax: +81-47-388-4477 sales.div@seikoh-giken.co.jp

**SEIKOH GIKEN** 



## . . . . . . . . .

Easy polishing with duplex

PC



APC





# Dimensions



#### Seikoh Giken Company reserves the right to improve, enhance and modify the features and specifications of its products without prior notification

WORLDWIDE SUBSIDIARIES AND SALES OFFICES

ICP-20-R5