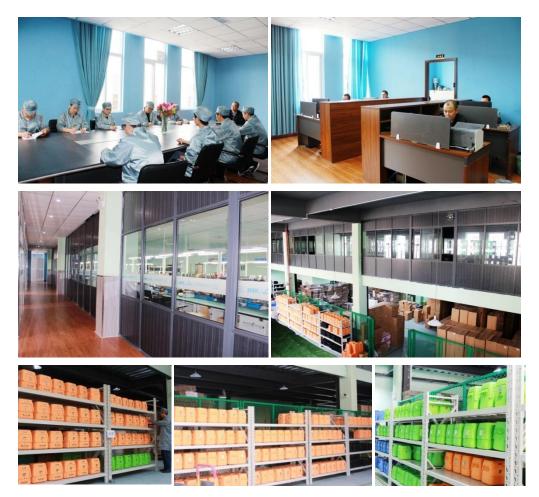

# **ABOUT US**

Signal Fire Technology Co.,Ltd. Is A High-Tech Enterprise Which Is Specialized In Research And Development, Production And Sales Of Communications Products. The Main Products Are Automatic Intelligent Optical Fiber Fusion Splicer, Optical Time Domain Reflectometer (OTDR), Light Power Meter, Optical Cable Construction Tools Equipment, Fiber Fusion And Taper Equipment, Optical Cable Blowing Machine Etc. Our Products Are Widely Used In China Telecom, China Mobile, China Unicom, Broadcasting, Electricity, Railways, Petrochemical, Military, Coal Industry, Research Institutions And Other Fields.

Our Company Has A Modern Production Plant And Standardized Office Buildings, With A Total Area Of Nearly 6,000 Square Meters, About 380 Employees, Including 10 Senior Engineers, 12 Master's Degree Or Above, Bachelor Degree Or Above Accounted For 45%.