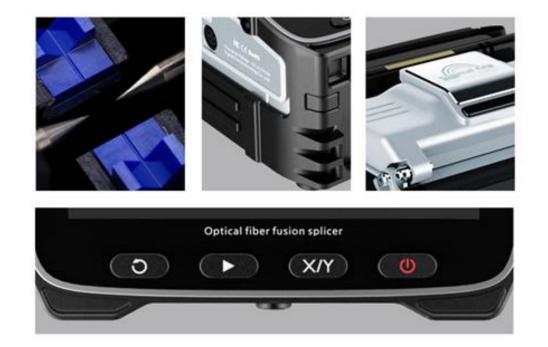

### METAL BODY **AESTHETIC DETAILS**

• 26 patent results

300 times magnification auto focus

Automatic heating

5 inch display Simultaneouslyalign fibers Loss display

Protective case

### METAL BODY AESTHETIC DETAILS

advise hispin Grigging Jone, Jacang nasana Peri, Grigging Danis, Griegas, Ohio Feldery Admiss hispin Grigging Zone Industri Peri, Grigging Battat, Chingas, China

### THE TOOLBOX COMES WITH A STOOL TO FACILITATE THE CONSTRUCTION WORKERS.

Stool can bear 100KG

Remove the stool

Do not need to take out the splicer machine from the toolbox while working. Fiber cleave operator station