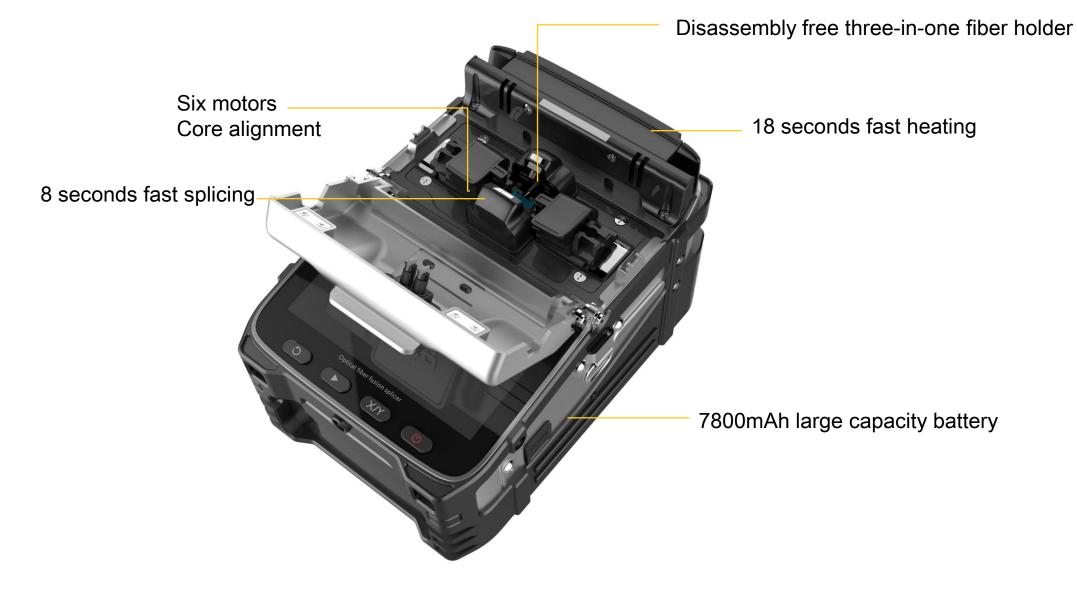

# 3 IN 1 FIBER HOLDER

SM, MM, bare fiber, pigtail, rubber-insulated, multi fiber cable

## 7800mAh LARGE CAPACITY BATTERY

charging time ≤ 3.5 hours/continuous splicing and heating about 240 times