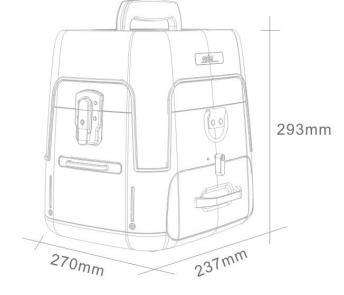

Toolbox weight

7.1kg (including machine and accessories)

335mm

390mm

360mm

### Machine weight

2.08kg (with battery) 1.60kg (without battery)