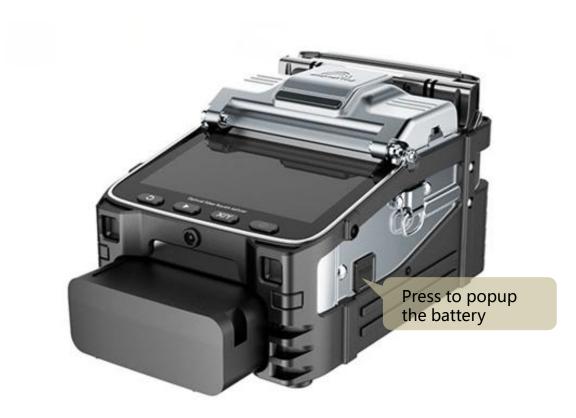

## 7800mAh LARGE CAPACITY BATTERY

charging time ≤ 3.5 hours/continuous splicing and heating about 240 times

### Machine weight

2.08kg (with battery) 1.60kg (without battery)