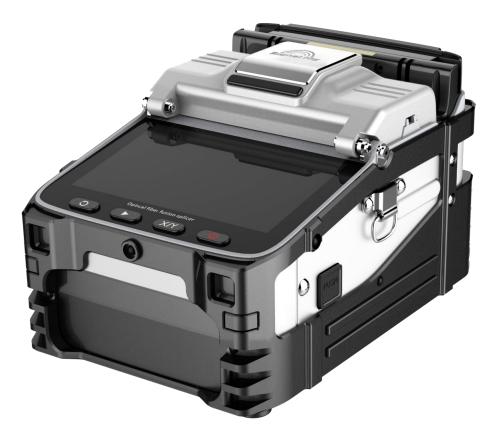

### **NEW PRODUCT LAUNCH** CLASSIC MASTERPIECE

Signal Fire AI-7C use the latest core alignment technology with auto focus and six motors, it is a new generation of fiber fusion splicer. It is fully qualified with trunk construction of medium and short distance, FTTH project, security monitoring and other fiber cable splicing projects. The machine uses industrial quad-core CPU, fast response, is currently one of the fastest fiber splicing machine in the market; with 5-inch 800X480 highresolution screen, the operation is simple and intuitively; and up to 300 times focus magnifications, making it is very easy to observe the fiber with naked eyes. 8 seconds speed core alignment splicing, 18 seconds heating, the working efficiency increased by 50% compared to ordinary splicing machines. Under the conditions of rigorous testing, the performance is still outstanding; toolbox is small, exquisite, durable, and with unique bench design. The design of operating platform reflects the humanistic care; unique lighting design, it is convenient for night construction or repair. Screen brightness is adjustable and it is convenient for outdoor sunshine environment operation. The core parts are using imported brands, aviation metal body material with exquisite details. With the combination of advanced technology and design, the new generation of optical fiber fusion splicer will bring you a reliable and comfortable user experience.