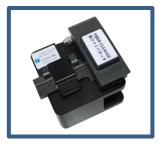

### **NEW PRODUCT LAUNCH** CLASSIC MASTERPIECE

Signal Fire AI-7C use the latest core alignment technology with auto focus and six motors, it is a new generation of fiber fusion splicer. It is fully qualified with trunk construction of medium and short distance, FTTH project, security monitoring and other fiber cable splicing projects. The machine uses industrial quad-core CPU, fast response, is currently one of the fastest fiber splicing machine in the market; with 5-inch 800X480 highresolution screen, the operation is simple and intuitively; and up to 300 times focus magnifications, making it is very easy to observe the fiber with naked eyes. 8 seconds speed core alignment splicing, 18 seconds heating, the working efficiency increased by 50% compared to ordinary splicing machines. Under the conditions of rigorous testing, the performance is still outstanding; toolbox is small, exquisite, durable, and with unique bench design. The design of operating platform reflects the humanistic care; unique lighting design, it is convenient for night construction or repair. Screen brightness is adjustable and it is convenient for outdoor sunshine environment operation. The core parts are using imported brands, aviation metal body material with exquisite details. With the combination of advanced technology and design, the new generation of optical fiber fusion splicer will bring you a reliable and comfortable user experience.