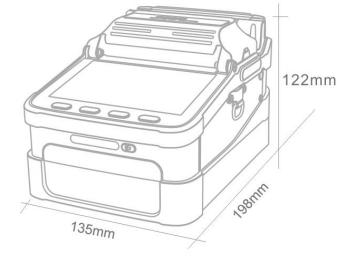

Toolbox weight

7.1kg (including machine and accessories)

335mm

390mm

360mm

### Machine weight

2.08kg (with battery) 1.60kg (without battery)