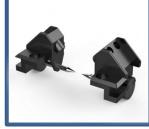

# 3 IN 1 FIBER HOLDER

SM, MM, bare fiber, pigtail, rubber-insulated, multi fiber cable