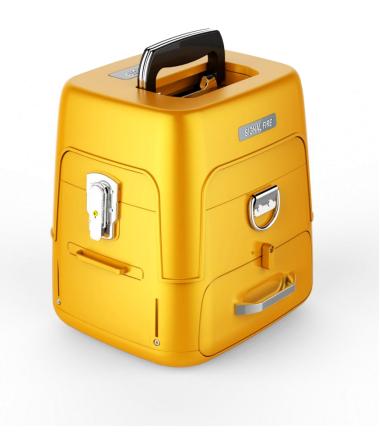

### METAL BODY **AESTHETIC DETAILS**

• 26 patent results

300 times magnification auto focus

Automatic heating

5 inch display Simultaneouslyalign fibers Loss display

Protective case

### METAL BODY AESTHETIC DETAILS

advise hispin Grigging Jone, Jacang nasana Peri, Grigging Danis, Griegas, Ohio Feldery Admiss hispin Grigging Zone Industri Peri, Grigging Battat, Chingas, China

Toolbox weight

7.1kg (including machine and accessories)

335mm

390mm

360mm