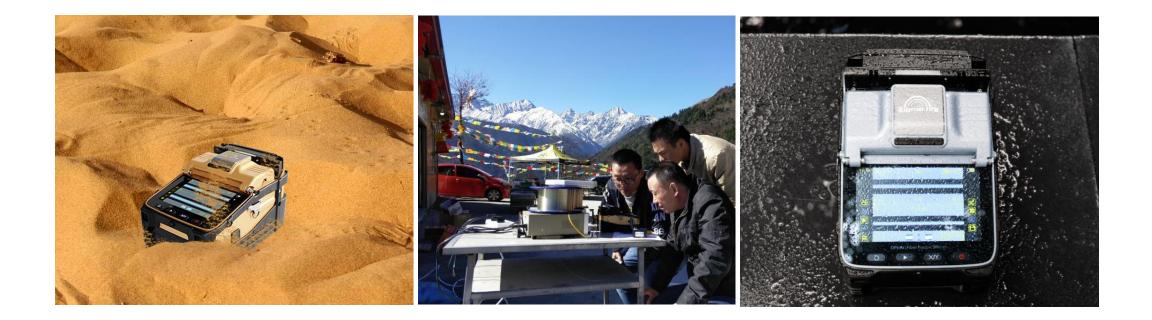

Remove the stool





Do not need to take out the splicer machine from the toolbox while working. Fiber cleave operator station





# CORE PARTS QUALITY ASSURANCE





Lighting for splicer

Convenient for night operation





## Can charge the phone

Avoid the use of outdoor construction mobile phones without electricity





## INDUSTRIAL QUAD-CORE CHIP CPU

Synchronous operation / speed response / no jammed / super experience



# 3 IN 1 FIBER HOLDER



SM, MM, bare fiber, pigtail, rubber-insulated, multi fiber cable





## 7800mAh LARGE CAPACITY BATTERY

charging time ≤ 3.5 hours/continuous splicing and heating about 240 times





## **10 LANGUAGES TO SWITCH FREELY**

Covers the global major user market





# Show good performance in plateau, desert, and extreme cold environment





# **BASIC PARAMETER**

······

| Fiber alignment            | Core/cladding alignment / Manual alignment                            | Language Setting        | 10 languages to switch freely                                                                                                        |
|----------------------------|-----------------------------------------------------------------------|-------------------------|--------------------------------------------------------------------------------------------------------------------------------------|
| Splicing time              | 8S                                                                    | Tension Test            | Standard 2N