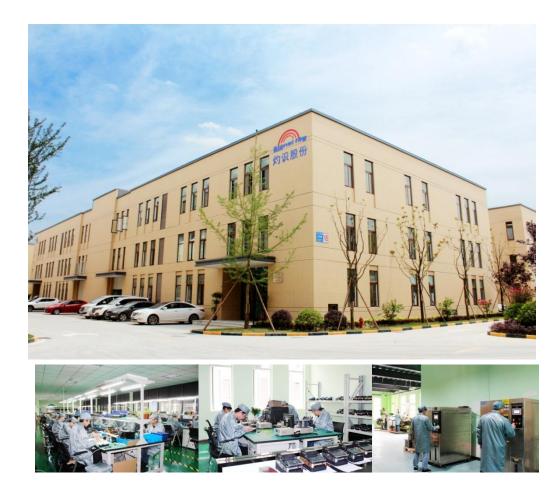

# **ABOUT US**

Signal Fire Technology Co.,Ltd. Is A High-Tech Enterprise Which Is Specialized In Research And Development, Production And Sales Of Communications Products. The Main Products Are Automatic Intelligent Optical Fiber Fusion Splicer, Optical Time Domain Reflectometer (OTDR), Light Power Meter, Optical Cable Construction Tools Equipment, Fiber Fusion And Taper Equipment, Optical Cable Blowing Machine Etc. Our Products Are Widely Used In China Telecom, China Mobile, China Unicom, Broadcasting, Electricity, Railways, Petrochemical, Military, Coal Industry, Research Institutions And Other Fields.

Our Company Has A Modern Production Plant And Standardized Office Buildings, With A Total Area Of Nearly 6,000 Square Meters, About 380 Employees, Including 10 Senior Engineers, 12 Master's Degree Or Above, Bachelor Degree Or Above Accounted For 45%.