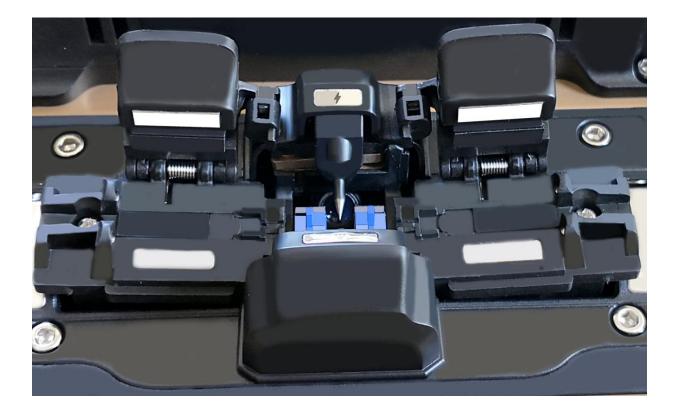

### METAL BODY **AESTHETIC DETAILS**

• 26 patent results

300 times magnification auto focus

Automatic heating

5 inch display Simultaneouslyalign fibers Loss display

Protective case

# 3 IN 1 FIBER HOLDER

SM, MM, bare fiber, pigtail, rubber-insulated, multi fiber cable