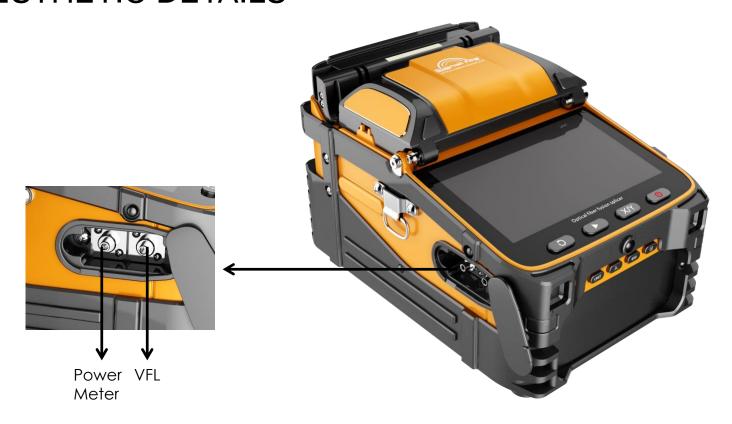

#### **AESTHETIC DETAILS**

VFL: Always on / flashing / off

Power Meter:

850nm/1300nm/1310nm/1490nm

/1550nm/1625nm Six states

#### **BUILT-IN POWER METER AND VFL**

Effectively measure connection loss, verify continuity, and help assess fiber link transmission quality.