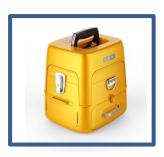

| Shrinkable tube         | 60mm、50mm、40mm、25mm                                                                                                              |
| Boot time                 | 1 second                                                          | Product protection      | Waterproof, dust proof, shock-resistant                                                                                          |
| Visual Fault<br>Locator   | Power:15mw,2hzflashing And Constantly<br>Bright Mode              | Optical Power<br>Meter  | Wavelength:850nm、1300nm、1310nm、1490nm、1550nm、1625nm<br>Measuring Range:-70 ~ +6db<br>Absolute Error:<0.3db(-50dbm ~ +3dbm Range) |

### Accessories in the tool box



Fiber Cleaver



Spare electrode



Wire stripping pliers



Miller stripper



Hex key



carrying case



Fiber for ARC calibration



Strap



Power Adapter



**Alcohol Bottle** 



Brush



User's manual Quality Certificate Warranty Card

# SIZE



# **EXHIBITION PHOTOS**



#### INTELLECTUAL PROPERTY









CE FCC ROHS IOS9001

#### PATENTS FOR INVENTIONS









#### PATENTS OF UTILITY MODEL









## PATENTS OF UTILITY MODEL