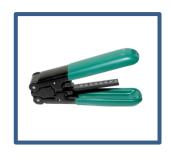

### Accessories in the tool box

Fiber Cleaver

Spare electrode

Wire stripping pliers

Miller stripper

Hex key

carrying case

Fiber for ARC calibration