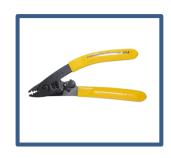

### Accessories in the tool box

Fiber Cleaver

Spare electrode

Wire stripping pliers

Miller stripper

Hex key

carrying case

Fiber for ARC calibration