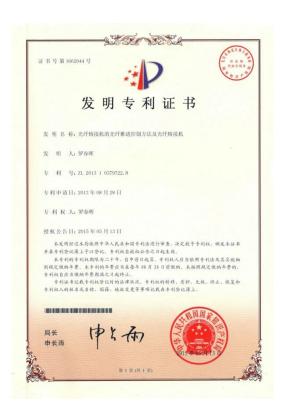

ion      | Waterproof, dust proof, shock-resistant                                                                                          |
| Visual Fault<br>Locator   | Power:15mw,2hzflashing And Constantly<br>Bright Mode              | Optical Power<br>Meter  | Wavelength:850nm、1300nm、1310nm、1490nm、1550nm、1625nm<br>Measuring Range:-70 ~ +6db<br>Absolute Error:<0.3db(-50dbm ~ +3dbm Range) |

### Accessories in the tool box



Fiber Cleaver



Spare electrode



Wire stripping pliers



Miller stripper



Hex key



carrying case



Fiber for ARC calibration



Strap



Power Adapter



**Alcohol Bottle** 



Brush



User's manual Quality Certificate Warranty Card

# SIZE



# **EXHIBITION PHOTOS**



#### INTELLECTUAL PROPERTY









CE FCC ROHS IOS9001

#### PATENTS FOR INVENTIONS









#### PATENTS OF UTILITY MODEL









## PATENTS OF UTILITY MODEL