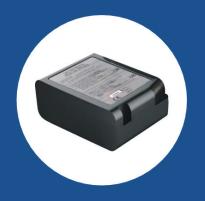

#### THE BATTERY POPUP AUTOMATICALLY

# 7800 mA high-capacity lithium battery

•charging time ≤ 3.5 hours

continuous splicing and heating

about 200 times