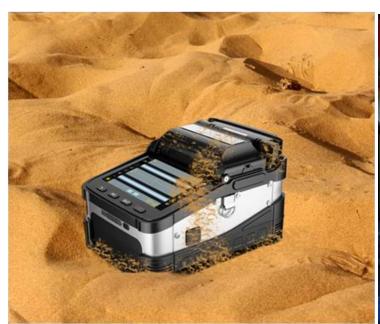

#### **BUILT-IN POWER METER AND VFL**

Effectively measure connection loss, verify continuity, and help assess fiber link transmission quality.

#### 10 LANGUAGES TO SWITCH FREELY



#### Covers the global major user market





















#### **CORE PARTS QUALITY ASSURANCE**









Siemens stepper motor

Roth ROUST linear guide

Sanyo lithium battery

Aviation metal material

#### THE TOOLBOX

# COMES WITH A STOOL TO FACILITATE THE CONSTRUCTION WORKERS.





### 3 IN 1 FIBER HOLDER

SM, MM, bare fiber, pigtail, rubber-insulated, multi fiber cable



#### THE BATTERY POPUP AUTOMATICALLY



# 7800 mA high-capacity lithium battery

•charging time ≤ 3.5 hours

continuous splicing and heating

about 200 times



# Show good performance in plateau, desert, and extreme cold environment







## **BASIC PARAMETER**

| Fiber alignment           | Core/cladding alignment / Manual alignment                        | Built-in lighting       | easy for night operation                                                                                                         |
|---------------------------|-------------------------------------------------------------------|-------------------------|----------------------------------------------------------------------------------------------------------------------------------|
| Splicing time             | 5S                                                                | Tension Test            | Standard 2N                                                                                                                      |
| Hea