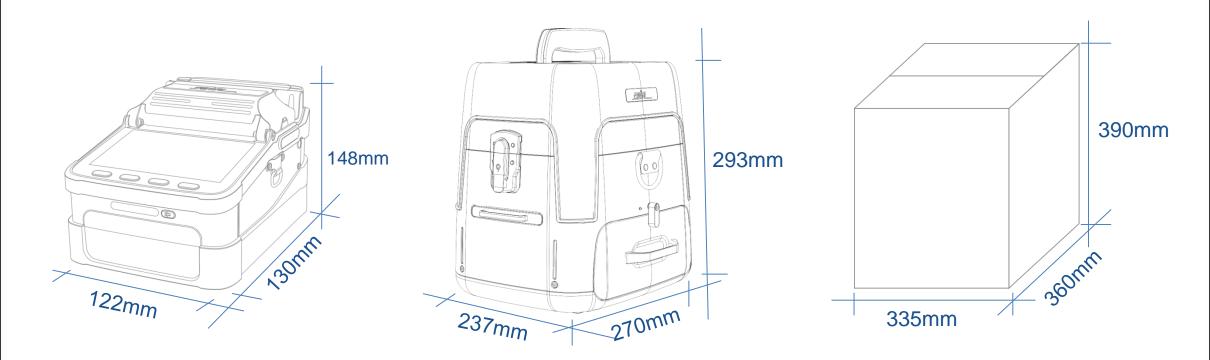

|
| Boot time                 | 1 second                                                          | Product protection      | Waterproof, dust proof, shock-resistant                                                                                          |
| Visual Fault<br>Locator   | Power:15mw,2hzflashing And Constantly<br>Bright Mode              | Optical Power<br>Meter  | Wavelength:850nm、1300nm、1310nm、1490nm、1550nm、1625nm<br>Measuring Range:-70 ~ +6db<br>Absolute Error:<0.3db(-50dbm ~ +3dbm Range) |

### Accessories in the tool box



Fiber Cleaver



Spare electrode



Wire stripping pliers



Miller stripper



Hex key



carrying case



Fiber for ARC calibration



Strap



Power Adapter



**Alcohol Bottle** 



Brush



User's manual Quality Certificate Warranty Card

# SIZE



# **EXHIBITION PHOTOS**



#### INTELLECTUAL PROPERTY









CE FCC ROHS IOS9001

#### PATENTS FOR INVENTIONS









#### PATENTS OF UTILITY MODEL









## PATENTS OF UTILITY MODEL