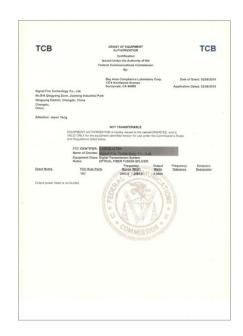

| Product protection      | Waterproof, dust proof, shock-resistant                                                                                          |
| Visual Fault<br>Locator   | Power:15mw,2hzflashing And Constantly<br>Bright Mode              | Optical Power<br>Meter  | Wavelength:850nm、1300nm、1310nm、1490nm、1550nm、1625nm<br>Measuring Range:-70 ~ +6db<br>Absolute Error:<0.3db(-50dbm ~ +3dbm Range) |

### Accessories in the tool box



Fiber Cleaver



Spare electrode



Wire stripping pliers



Miller stripper



Hex key



carrying case



Fiber for ARC calibration



Strap



Power Adapter



**Alcohol Bottle** 



Brush



User's manual Quality Certificate Warranty Card

# SIZE



# **EXHIBITION PHOTOS**



#### INTELLECTUAL PROPERTY









CE FCC ROHS IOS9001

#### PATENTS FOR INVENTIONS









#### PATENTS OF UTILITY MODEL









## PATENTS OF UTILITY MODEL