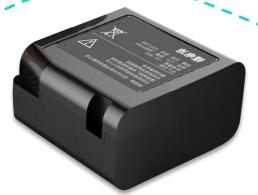

#### THE BATTERY POPUP AUTOMATICALLY

# 7800 mA high-capacity lithium battery

•charging time ≤ 3.5 hours

continuous splicing and heating

about 200 times