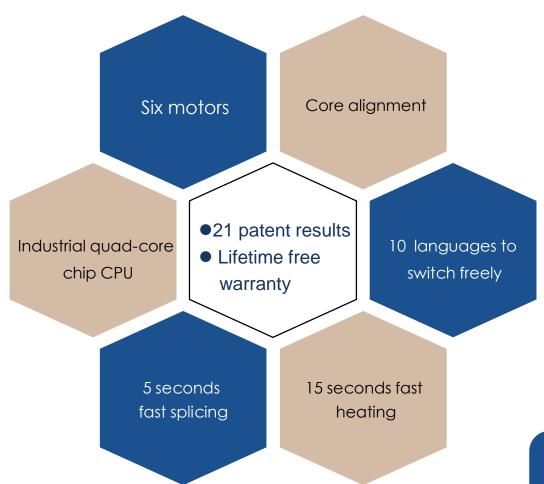

#### NEW PRODUCT LAUNCH CLASSIC MASTERPIECE

Al-9 use the latest core alignment technology with auto focus and six motors, it is a new generation of fiber fusion splicer. It is fully qualified with trunk construction of medium and short distance, FTTH project, security monitoring and other fiber cable splicing projects. The machine uses industrial quad-core CPU, fast response, is currently one of the fastest fiber splicing machine in the market; with 5-inch 800X480 high-resolution screen, the operation is simple and intuitively; and up to 300 times focus magnifications, making it is very easy to observe the fiber with naked eyes. 5 seconds speed core alignment splicing, 15 seconds heating, the working efficiency increased by 50% compared to ordinary splicing machines. Under the conditions of rigorous testing, the performance is still outstanding; toolbox is small, exquisite, durable, and with unique bench design. The design of operating platform reflects the humanistic care; unique lighting design, it is convenient for night construction or repair. Screen brightness is adjustable and it is convenient for outdoor sunshine environment operation. The core parts are using imported brands, aviation metal body material with exquisite details. With the combination of advanced technology and design, the new generation of optical fiber fusion splicer will bring you a reliable and comfortable user experience.

#### 10 LANGUAGES TO SWITCH FREELY

#### Covers the global major user market