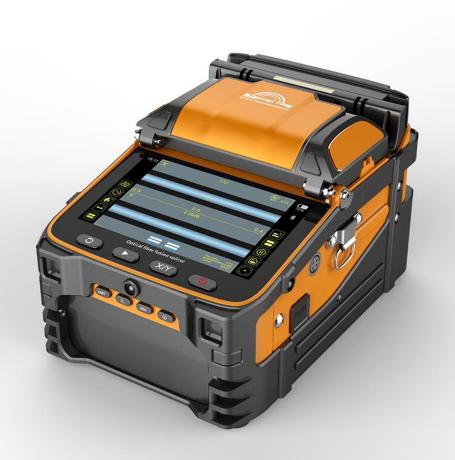

#### NEW PRODUCT LAUNCH CLASSIC MASTERPIECE

Al-9 use the latest core alignment technology with auto focus and six motors, it is a new generation of fiber fusion splicer. It is fully qualified with trunk construction of medium and short distance, FTTH project, security monitoring and other fiber cable splicing projects. The machine uses industrial quad-core CPU, fast response, is currently one of the fastest fiber splicing machine in the market; with 5-inch 800X480 high-resolution screen, the operation is simple and intuitively; and up to 300 times focus magnifications, making it is very easy to observe the fiber with naked eyes. 5 seconds speed core alignment splicing, 15 seconds heating, the working efficiency increased by 50% compared to ordinary splicing machines. Under the conditions of rigorous testing, the performance is still outstanding; toolbox is small, exquisite, durable, and with unique bench design. The design of operating platform reflects the humanistic care; unique lighting design, it is convenient for night construction or repair. Screen brightness is adjustable and it is convenient for outdoor sunshine environment operation. The core parts are using imported brands, aviation metal body material with exquisite details. With the combination of advanced technology and design, the new generation of optical fiber fusion splicer will bring you a reliable and comfortable user experience.