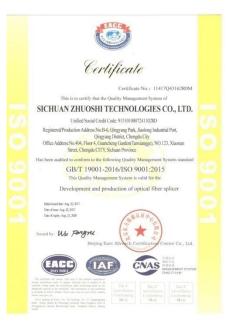

| Product protection      | Waterproof, dust proof, shock-resistant                                                                                          |
| Visual Fault<br>Locator   | Power:15mw,2hzflashing And Constantly<br>Bright Mode              | Optical Power<br>Meter  | Wavelength:850nm、1300nm、1310nm、1490nm、1550nm、1625nm<br>Measuring Range:-70 ~ +6db<br>Absolute Error:<0.3db(-50dbm ~ +3dbm Range) |

### Accessories in the tool box



Fiber Cleaver



Spare electrode



Wire stripping pliers



Miller stripper



Hex key



carrying case



Fiber for ARC calibration



Strap



Power Adapter



**Alcohol Bottle** 



Brush



User's manual Quality Certificate Warranty Card

# SIZE



# **EXHIBITION PHOTOS**



#### INTELLECTUAL PROPERTY









CE FCC ROHS IOS9001

#### PATENTS FOR INVENTIONS









#### PATENTS OF UTILITY MODEL









## PATENTS OF UTILITY MODEL