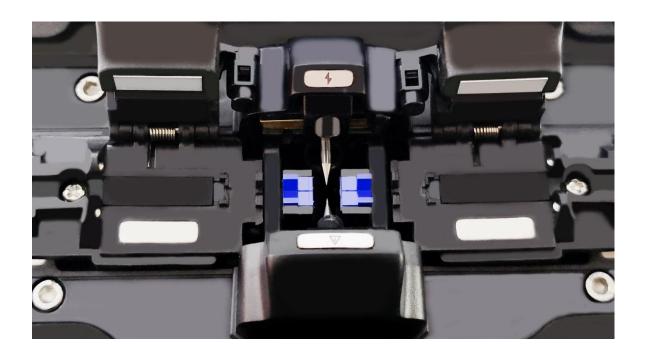

#### **METAL BODY**

#### **AESTHETIC DETAILS**

VFL: Always on / flashing / off

Power Meter:

850nm/1300nm/1310nm/1490nm

/1550nm/1625nm Six states

#### **BUILT-IN POWER METER AND VFL**

Effectively measure connection loss, verify continuity, and help assess fiber link transmission quality.