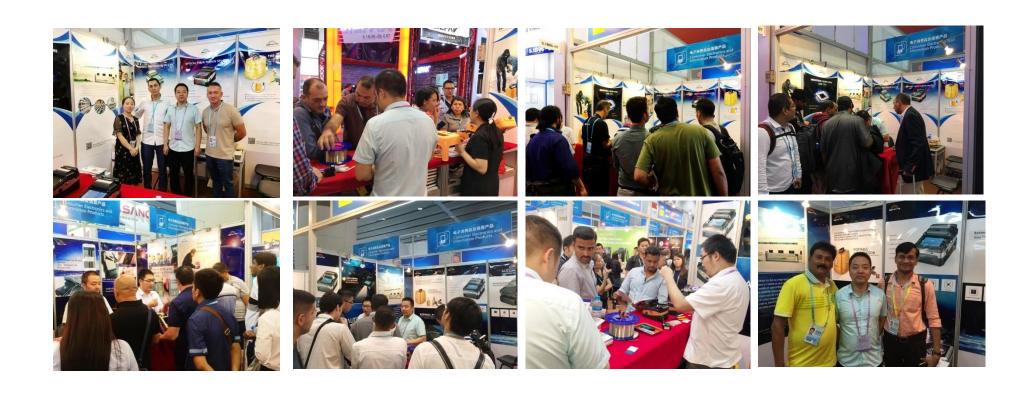

| 1 second                                                          | Product protection      | Waterproof, dust proof, shock-resistant                                                                                          |
| Visual Fault<br>Locator   | Power:15mw,2hzflashing And Constantly<br>Bright Mode              | Optical Power<br>Meter  | Wavelength:850nm、1300nm、1310nm、1490nm、1550nm、1625nm<br>Measuring Range:-70 ~ +6db<br>Absolute Error:<0.3db(-50dbm ~ +3dbm Range) |

### Accessories in the tool box



Fiber Cleaver



Spare electrode



Wire stripping pliers



Miller stripper



Hex key



carrying case



Fiber for ARC calibration



Strap



Power Adapter



**Alcohol Bottle** 



Brush



User's manual Quality Certificate Warranty Card

# SIZE



# **EXHIBITION PHOTOS**



#### INTELLECTUAL PROPERTY









CE FCC ROHS IOS9001

#### PATENTS FOR INVENTIONS









#### PATENTS OF UTILITY MODEL









## PATENTS OF UTILITY MODEL