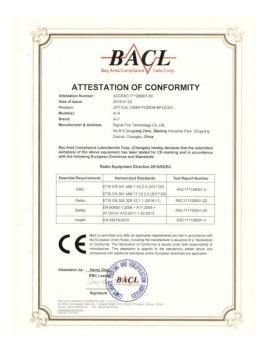

| Product protection      | Waterproof, dust proof, shock-resistant                                                                                          |
| Visual Fault<br>Locator   | Power:15mw,2hzflashing And Constantly<br>Bright Mode              | Optical Power<br>Meter  | Wavelength:850nm、1300nm、1310nm、1490nm、1550nm、1625nm<br>Measuring Range:-70 ~ +6db<br>Absolute Error:<0.3db(-50dbm ~ +3dbm Range) |

### Accessories in the tool box



Fiber Cleaver



Spare electrode



Wire stripping pliers



Miller stripper



Hex key



carrying case



Fiber for ARC calibration



Strap



Power Adapter



**Alcohol Bottle** 



Brush



User's manual Quality Certificate Warranty Card

# SIZE



# **EXHIBITION PHOTOS**



#### INTELLECTUAL PROPERTY









CE FCC ROHS IOS9001

#### PATENTS FOR INVENTIONS









#### PATENTS OF UTILITY MODEL









## PATENTS OF UTILITY MODEL