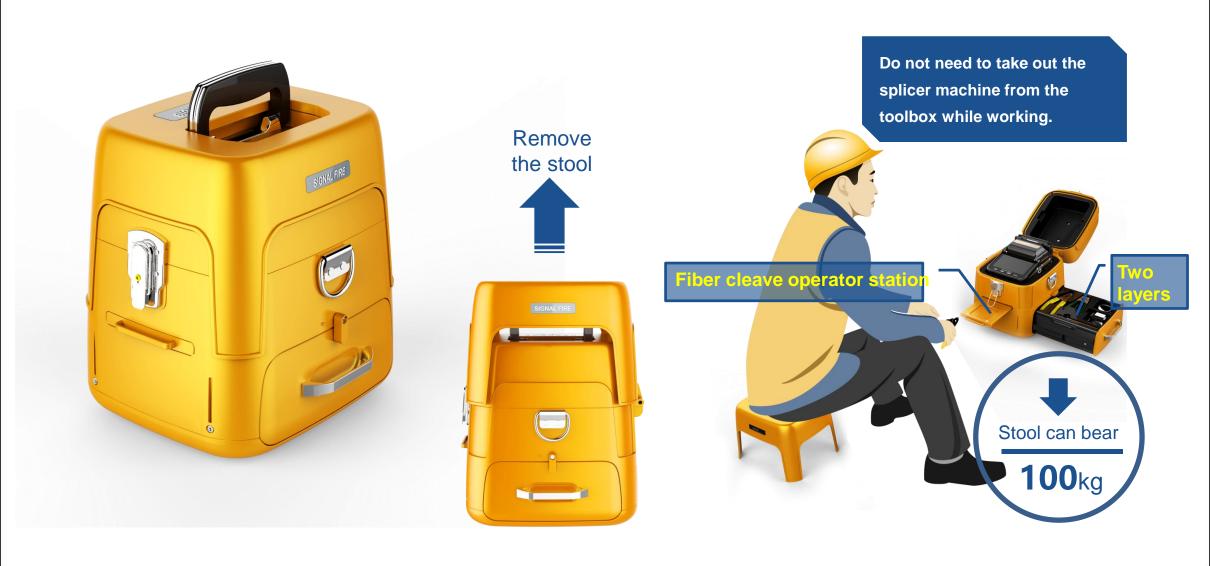

splicer will bring you a reliable and comfortable user experience.

# MASTERPIECE

#### HIGH-END LUXURY



Once splicing reaches
 to 50,000 times free
 replacement a new machine

#### **METAL BODY**

#### **AESTHETIC DETAILS**



VFL: Always on / flashing / off

Power Meter:

850nm/1300nm/1310nm/1490nm

/1550nm/1625nm Six states

#### **BUILT-IN POWER METER AND VFL**

Effectively measure connection loss, verify continuity, and help assess fiber link transmission quality.

#### 10 LANGUAGES TO SWITCH FREELY



#### Covers the global major user market





















#### **CORE PARTS QUALITY ASSURANCE**









Siemens stepper motor

Roth ROUST linear guide

Sanyo lithium battery

Aviation metal material

#### THE TOOLBOX

# COMES WITH A STOOL TO FACILITATE THE CONSTRUCTION WORKERS.





### 3 IN 1 FIBER HOLDER

SM, MM, bare fiber, pigtail, rubber-insulated, multi fiber cable



#### THE BATTERY POPUP AUTOMATICALLY



# 7800 mA high-capacity lithium battery

•charging time ≤ 3.5 hours

continuous splicing and heating

about 200 times



# Show good performance in plateau, desert, and extreme cold environment







## **BASIC PARAMETER**

| Fiber alignment           | Core/cladding alignment / Manual alignment                        | Built-in lighting       | easy for night operation                                                                                                         |
|---------------------------|-------------------------------------------------------------------|-------------------------|------------------------------------------------------------