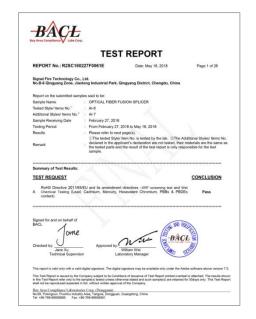

| Product protection      | Waterproof, dust proof, shock-resistant                                                                                          |
| Visual Fault<br>Locator   | Power:15mw,2hzflashing And Constantly<br>Bright Mode              | Optical Power<br>Meter  | Wavelength:850nm、1300nm、1310nm、1490nm、1550nm、1625nm<br>Measuring Range:-70 ~ +6db<br>Absolute Error:<0.3db(-50dbm ~ +3dbm Range) |

### Accessories in the tool box



Fiber Cleaver



Spare electrode



Wire stripping pliers



Miller stripper



Hex key



carrying case



Fiber for ARC calibration



Strap



Power Adapter



**Alcohol Bottle** 



Brush



User's manual Quality Certificate Warranty Card

# SIZE



# **EXHIBITION PHOTOS**



#### INTELLECTUAL PROPERTY









CE FCC ROHS IOS9001

#### PATENTS FOR INVENTIONS









#### PATENTS OF UTILITY MODEL









## PATENTS OF UTILITY MODEL